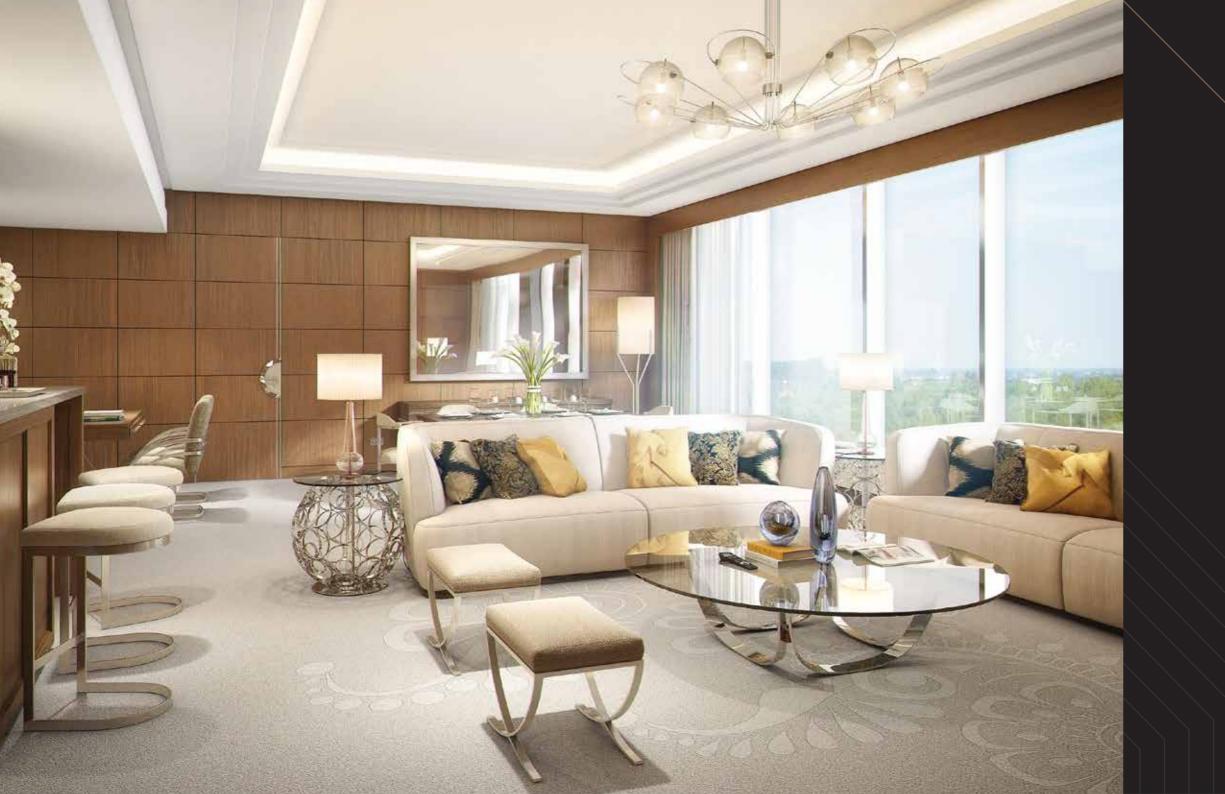

#### WELCOME TO THE LIVING AND DINING ROOM.

Lounge around after a long day, or entertain frier and family in the spacious, welcoming setting of t Living Room. Designed with contemporary seating an elegant study and an expansive dining area.