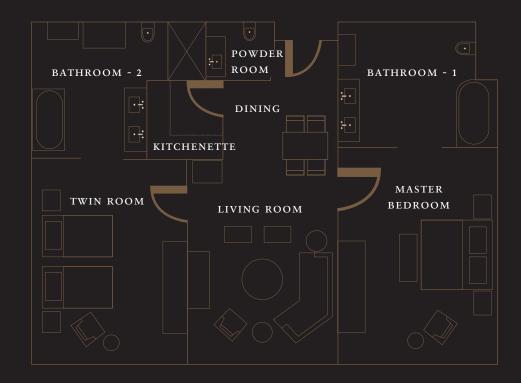

#### 2 BHK LARGE RESIDENTIAL SUITE AT THE ST. REGIS MUMBAI

#### FLOOR PLANS

#### CHOOSE FROM AN ARRAY OF SPACES.

The Residential Suites offers rooms of various configurations to suit your specific requiremen

- Thirty-Two 1BHK 900 sq. ft. carpet area ea
- 900 sq. ft. carpet area ead
- 1,350 sq. ft. carpet area each
- 1,800 sq. ft. carpet area each