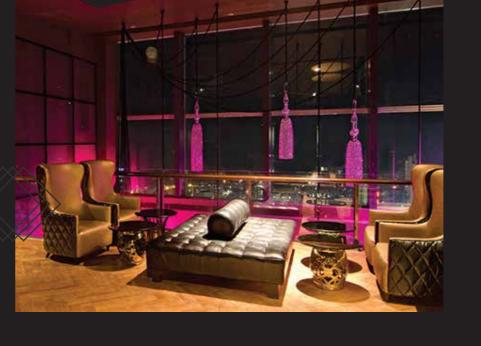

#### Dance the night away at

| Li Bai | Level 37      | Social Bar & Lounge |
|--------|---------------|---------------------|
| EXO    | Level 37 & 38 | Nightclub           |
| Asilo  | Level 40      | Rooftop Bar & Grill |