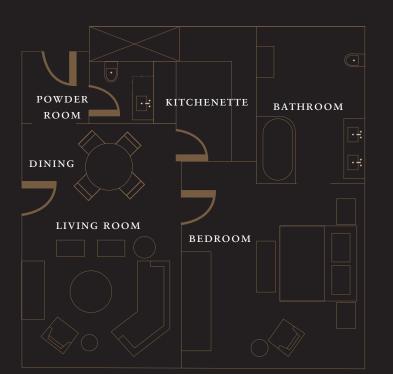

#### FLOOR PLANS

#### CHOOSE FROM AN ARRAY OF SPACES.

The Residential Suites offers rooms of various configurations to suit your specific requiremen

- Thirty-Two 1BHK 900 sq. ft. carpet area ea
- 900 sq. ft. carpet area ead
- 1,350 sq. ft. carpet area each
- 1,800 sq. ft. carpet area each