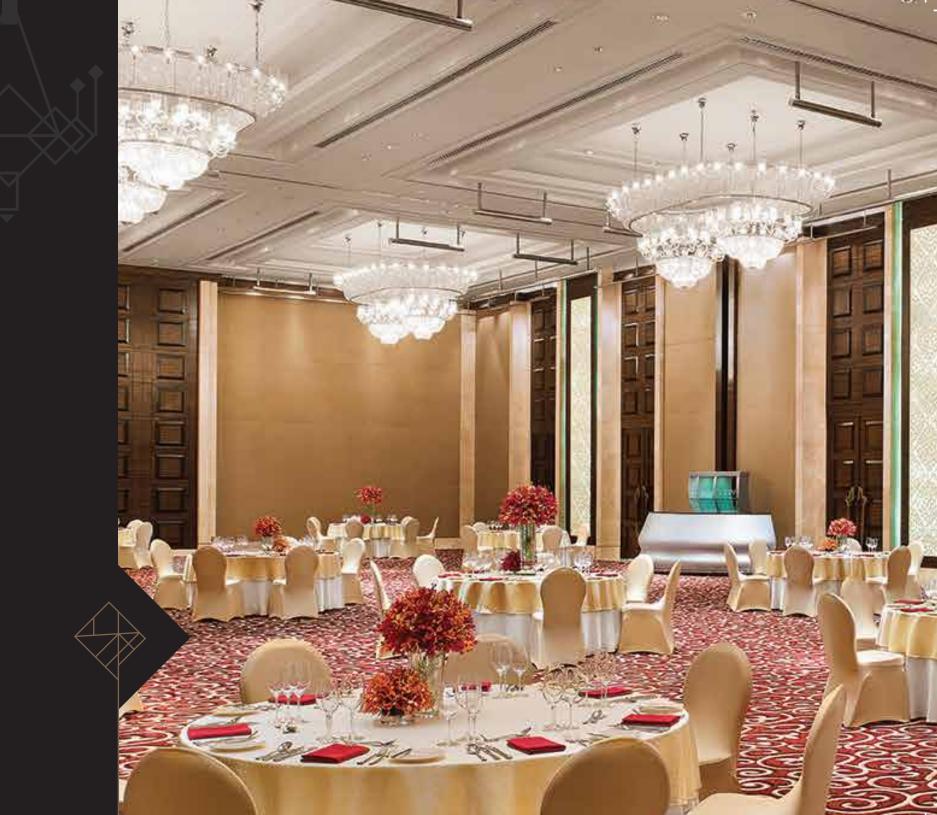

### MEETING AND BANQUET VENUES

For a grand-scale convention or an intimate business meeting, The St. Regis Mumbai offer 8,906 square meters of elegantly designed and echnologically savvy meeting spaces including pre-function area to ensure each moment is lawlessly addressed. With six spacious and and nine Meeting Rooms to choose from, each creates a tasteful setting for unforgettable wedding celebration or an impressive business conference. No matter the occasion, each venue provides state-of-the-art echnology and bespoke options to tailor well-executed gatherings, large or small.