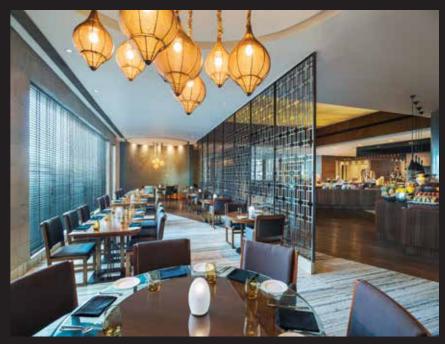

### RESTAURANTS AND BARS

A world of epicurean experiences awaits at The St. Regis Mumbai. Savor a variety of international and local cuisines from the city most diverse range of restaurants, bars and nightclubs housed under one roof.

#### Savor delicacies from across the globe at our fine dining restaurants:

| The Drawing Room and The St. Regis Bar | Level 9  | Afternoon High Tea & Cocktails    |
|----------------------------------------|----------|-----------------------------------|
| The Sahib Room & Kipling Bar           | Level 9M | Indian Cuisine & Fusion Cocktails |
| Seven Kitchens                         | Level 9M | Global Cuisine                    |
| Pool Bar                               | Level 10 | Finger Food, Wine, Spirits        |
| By the Mekong                          | Level 37 | Chinese, Thai & Vietnamese        |
| Yuuka                                  | Level 37 | Modern Japanese                   |