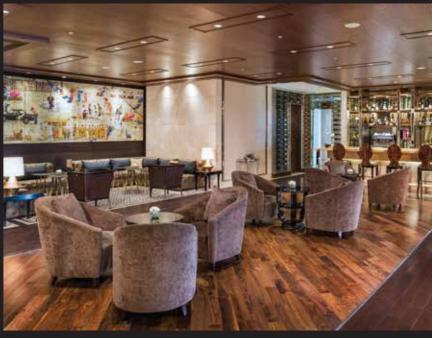

#### Savor delicacies from across the globe at our fine dining restaurants:

| The Drawing Room and The St. Regis Bar | Level 9  | Afternoon High Tea & Cocktails    |
|----------------------------------------|----------|-----------------------------------|
| The Sahib Room & Kipling Bar           | Level 9M | Indian Cuisine & Fusion Cocktails |
| Seven Kitchens                         | Level 9M | Global Cuisine                    |
| Pool Bar                               | Level 10 | Finger Food, Wine, Spirits        |
| By the Mekong                          | Level 37 | Chinese, Thai & Vietnamese        |
| Yuuka                                  | Level 37 | Modern Japanese                   |