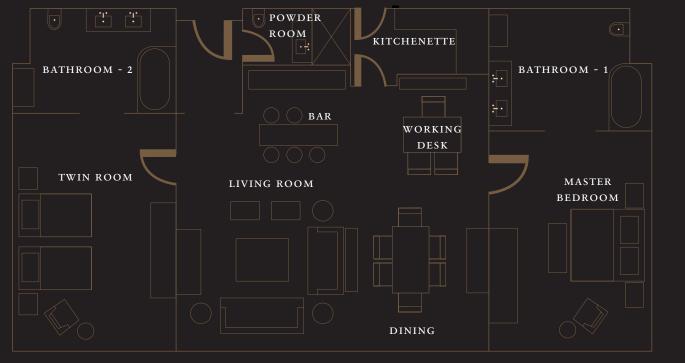

#### 2 BHK LARGE RESIDENTIAL SUITE AT THE ST. REGIS MUMBAI

#### FLOOR PLANS

#### CHOOSE FROM AN ARRAY OF SPACES.

The Residential Suites offers rooms of various configurations to suit your specific requiremen

- Thirty-Two 1BHK 900 sq. ft. carpet area ea
- 900 sq. ft. carpet area ead
- 1,350 sq. ft. carpet area each
- 1,800 sq. ft. carpet area each