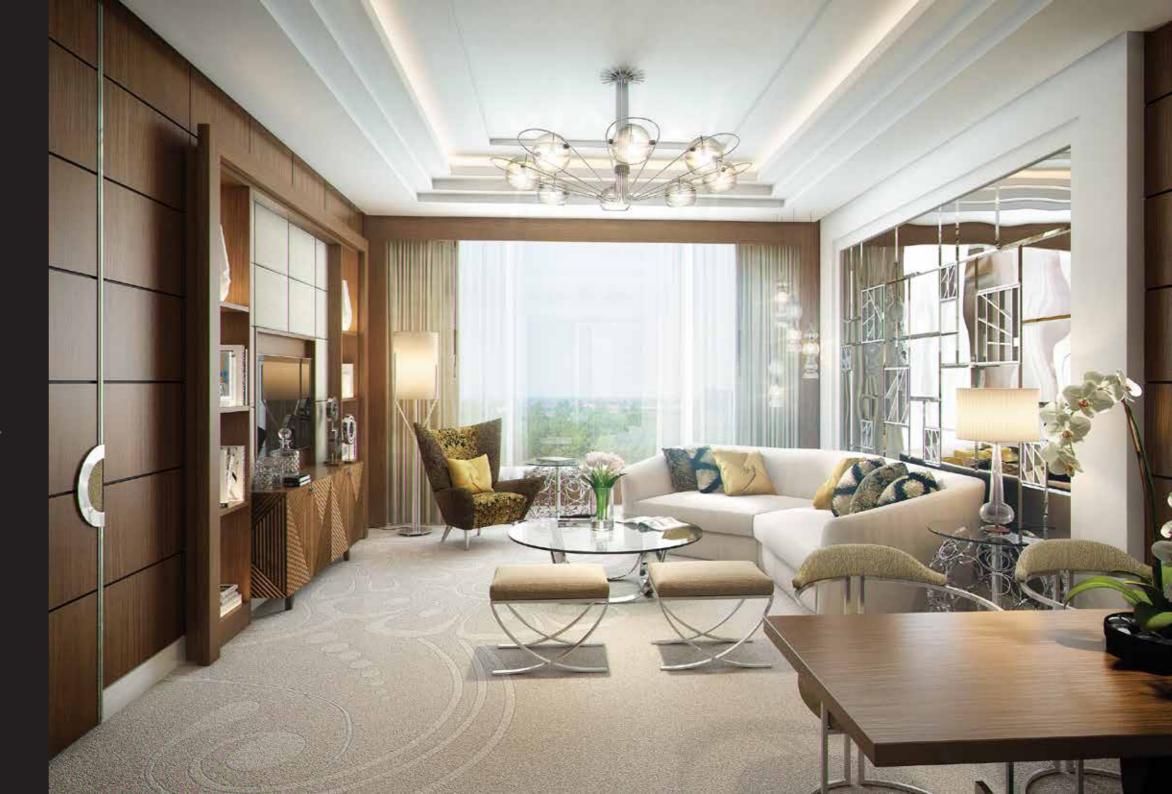

#### WELCOME TO THE LIVING AND DINING ROOM.

Lounge around after a long day, or entertain frier and family in the spacious, welcoming setting of t Living Room. Designed with contemporary seating an elegant study and an expansive dining area.

## ENJOY THE CONVENIENCE OF THE POWDER ROOM.

Part of the living room, the spacious Powde Room is for guests to access.