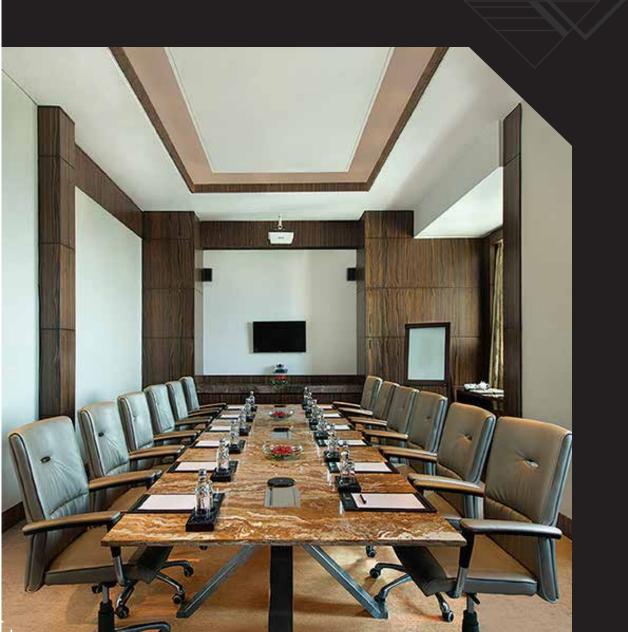

### MEETING AND BANQUET VENUES

For a grand-scale convention or an intimate business meeting, The St. Regis Mumbai offer 8,906 square meters of elegantly designed and echnologically savvy meeting spaces including pre-function area to ensure each moment is lawlessly addressed. With six spacious and and nine Meeting Rooms to choose from, each creates a tasteful setting for unforgettable wedding celebration or an impressive business conference. No matter the occasion, each venue provides state-of-the-art echnology and bespoke options to tailor well-executed gatherings, large or small.